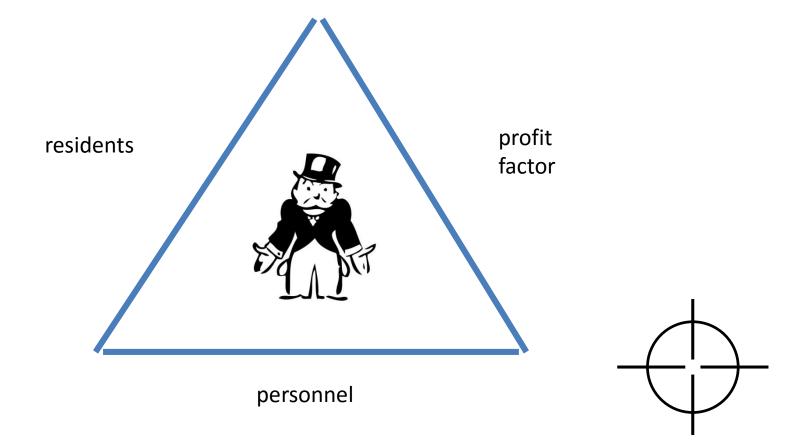

Care Home Director – A Manager or a Wizard?

> Prof. Dr. Piotr Błędowski Warsaw School of Economics Toruń, 27<sup>th</sup> September 2017

## Long-Term Care in Poland

514 nursing homes

1655 care homes

130,000 places

3.4 place per 10,000 people



## The Bermuda triangle of long-term care



## System solutions:

- institutionalized care made socially acceptable
- improved quality of provided service
- a strategy to assist the director's independence from the authorities
- improved information flow within the institution
- better cooperation with the residents' families

## Thank you for your attention