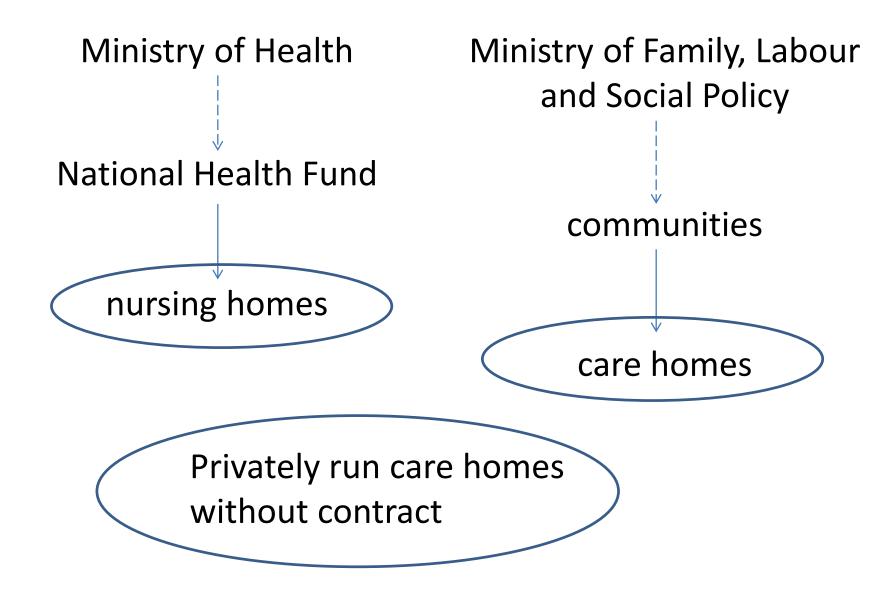

## Long-Term Care in Poland

514 nursing homes

1655 care homes

130,000 places

3.4 place per 10,000 people